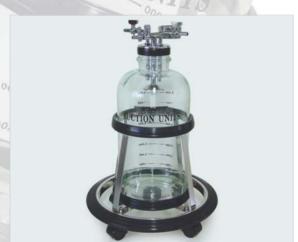

#### **Wall Mounted Suction Unit**

Dumed wall mounted regulators was widely regarded as the industry standard for quality and reliability. Complete lines of specialized regulators are designed to meet your clinical suctioning needs in all hospital range.

- Suction regulator with collection bottle (1300cc)
- Suction regulator with full package set (300cc Trap Bottle & 1300cc Bottle)

#### Suction Regulator

- Light weight construction
- High impact plastic bodyEasy to clean
- •3 Color coded gauge 0 ~ 300 mmHg (0~760 mmHg available)
- Integral bellows type gauge
- Suction control knob On/off, Increase / Decrease
- Three mode adjustment control (REG / OFF / FULL) Probe