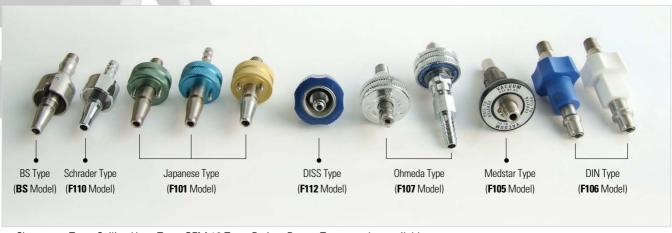

### **Fittings and Adapters**

\* Chemetron Type, Ceiling Hose Type, GEM 10 Type. Puritan Benett Type are also available....