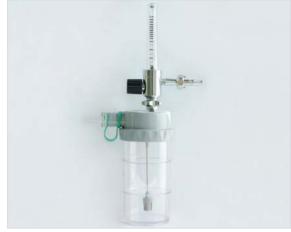

## Oxygen Flowmeter with Bubble Jet

- It can be regulated the humidity for the patient
- Safety device shall be operated at over 2PSI
- Bubble mode: 2 LPM 45% ~ 12 LPM 21%
- Jet mode: 3 LPM 40% ~ 8 LPM 70%
- Easy to use