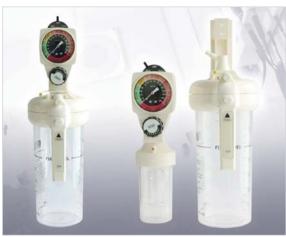

#### **Oxygen Flowmeter with Humidifier**

- Full line of inlet connections available
- Lexan inner and outer tubes with lifetime warranty
- 1/8" NPT internal thread inlet
- Expanded 0~15 L/min scale
- Unbreakable polycarbonate bottle

## Oxygen Flowmeter with Bubble Jet

- It can be regulated the humidity for the patient
- Safety device shall be operated at over 2PSI
- Bubble mode: 2 LPM 45% ~ 12 LPM 21%
- Jet mode: 3 LPM 40% ~ 8 LPM 70%
- Easy to use