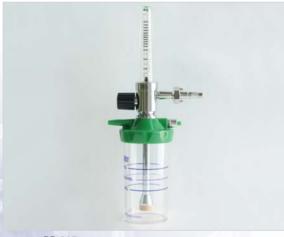

#### **Oxygen Flowmeter with Humidifier**

- Full line of inlet connections available
- Lexan inner and outer tubes with lifetime warranty
- 1/8" NPT internal thread inlet
- Expanded 0~15 L/min scale
- Unbreakable polycarbonate bottle